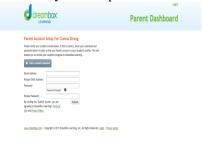

## **Setting Up Your DreamBox Parent Account**

- Access the DreamBox website as listed in one of the methods above
- At the bottom of your child's home screen, Click on
- Parent Access

- Click submit
- If you have another child at Swansfield, click the link to get access to his/her account. You will need to know their math teacher and log in as well.