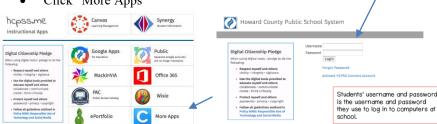

#### Accessing DreamBox from a computer

• Go to <a href="https://hcpss.me">hcpss.me</a> (https://hcpss.me)

• Click "More Apps"

- At this time your child will need to use his/her school computer log in
- Click on DreamBox your child should go right to the game screen.