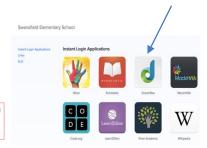

#### Accessing DreamBox from a computer

• Go to <a href="https://hcpss.me">hcpss.me</a> (https://hcpss.me)

• Click "More Apps"

- At this time your child will need to use his/her school computer log in
- Click on DreamBox your child should go right to the game screen.